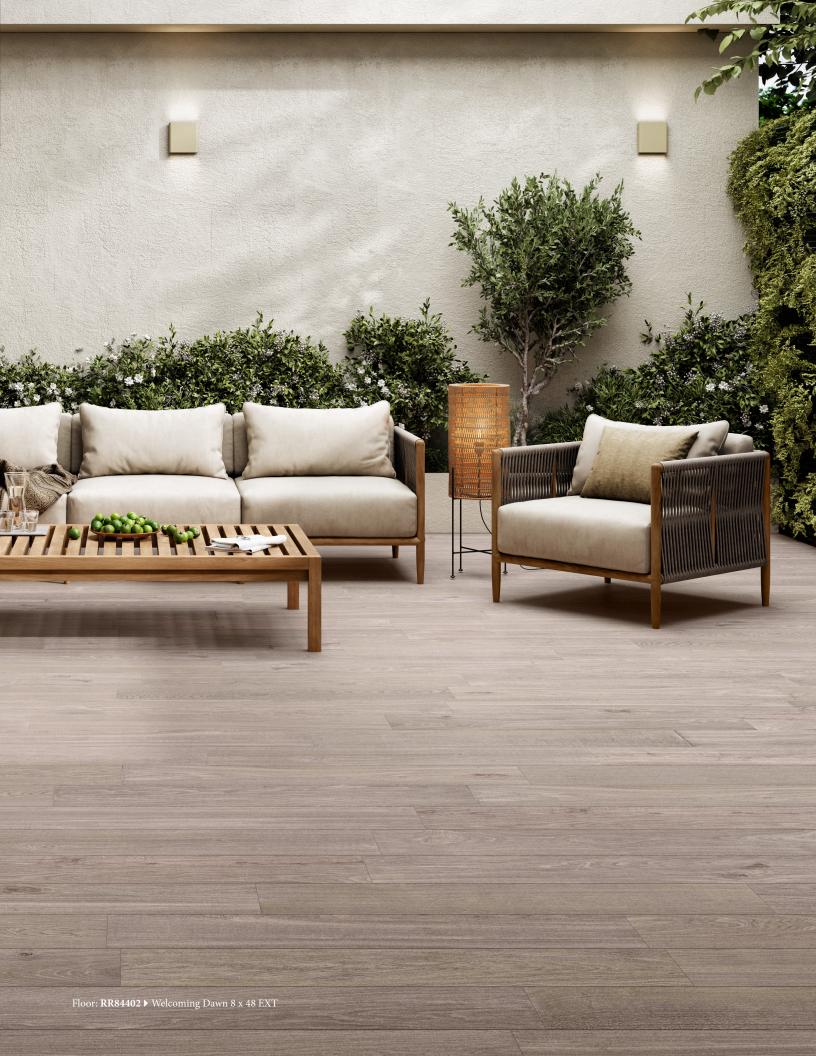

Delicate Expressions generous 8"x48" planks offer enduring strength and durability to take you beyond interior spaces to the great outdoors. Use the exterior finish to create a serene backyard sanctuary, striking exterior entryway, or luxurious poolside retreat. Porcelain's ability to withstand Mother Nature's damaging effects multiplies the residential appeal of this perpetually beautiful, low maintenance aesthetic.

Available in five essential colors and working alongside, or in lieu of, natural wood, these eco-friendly porcelain tiles are meticulously crafted for perfect plank alignment. Expand your design options with cove base and bullnose trim along with 2x4 and 1x6 stacked mosaics that are perfect for shower pans and pool lines. Proudly made in the USA and Green Squared certified, Delicate Expressions is a smart, sustainable choice for any project.