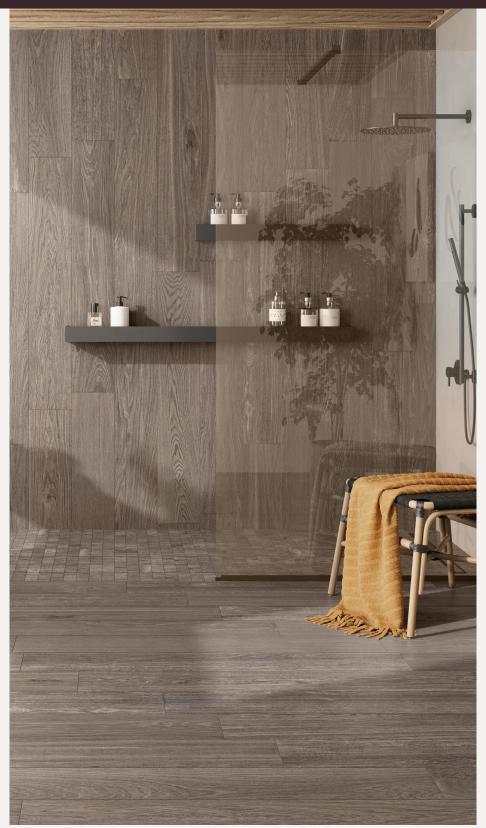

Delicate Expressions generous 8"x48" planks offer enduring strength and durability to take you beyond interior spaces to the great outdoors. Use the exterior finish to create a serene backyard sanctuary, striking exterior entryway, or luxurious poolside retreat. Porcelain's ability to withstand Mother Nature's damaging effects multiplies the residential appeal of this perpetually beautiful, low maintenance aesthetic.

Available in five essential colors and working alongside, or in lieu of, natural wood, these eco-friendly porcelain tiles are meticulously crafted for perfect plank alignment. Expand your design options with cove base and bullnose trim along with 2x4 and 1x6 stacked mosaics that are perfect for shower pans and pool lines. Proudly made in the USA and Green Squared certified, Delicate Expressions is a smart, sustainable choice for any project.