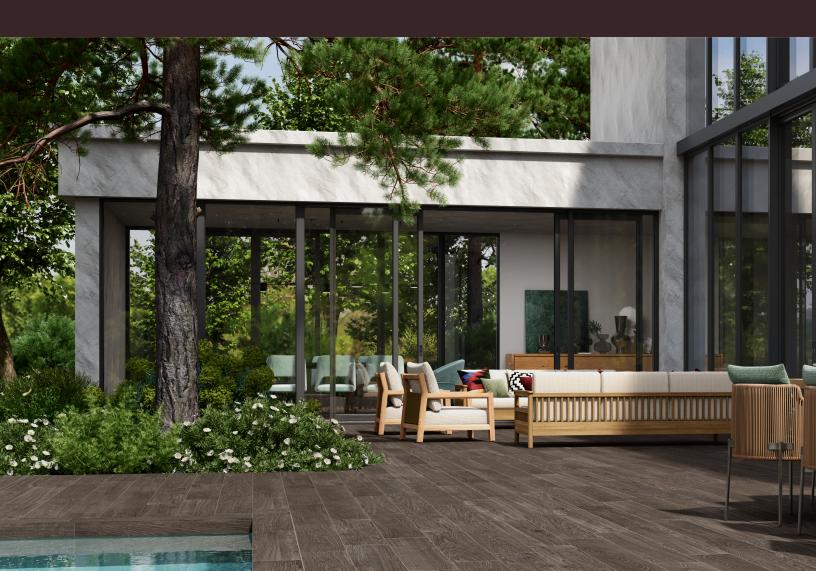

Delicate Expressions generous 8"x48" planks offer enduring strength and durability to take you beyond interior spaces to the great outdoors. Use the exterior finish to create a serene backyard sanctuary, striking exterior entryway, or luxurious poolside retreat. Porcelain's ability to withstand Mother Nature's damaging effects multiplies the residential appeal of this perpetually beautiful, low maintenance aesthetic.